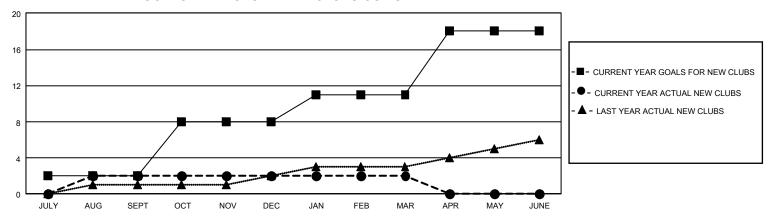

## GOALS AND ACTUAL NEW CLUBS CUMULATIVE

## GMT Constitutional Area 1, Group N

REPORT DOES NOT INCLUDE CLUBS IN UNDISTRICTED AREAS.

| Clubs                 |               |           |               | Members               |                         |                         |                                                    |
|-----------------------|---------------|-----------|---------------|-----------------------|-------------------------|-------------------------|----------------------------------------------------|
| RESULTS FOR 2022-2023 |               |           |               | RESULTS FOR 2022-2023 |                         |                         |                                                    |
| QUARTER               | NEW CLUB GOAL | NEW CLUBS | DROPPED CLUBS | QUARTER MEN           | MBER GROWTH NET<br>GOAL | MEMBER GROWTH<br>ACTUAL | DROPPED MEMBERS<br>ACTUAL (including<br>transfers) |
| JULY/AUG/SEPT         | 6             | 2         | 4             | JULY/AUG/SEPT         | 319                     | 350                     | 378                                                |
| OCT/NOV/DEC           | 18            | 0         | 6             | OCT/NOV/DEC           | 247                     | 301                     | 423                                                |
| JAN/FEB/MAR           | 9             | 0         | 4             | JAN/FEB/MAR           | 320                     | 343                     | 330                                                |
| APR/MAY/JUNE          | 21            | 0         | 0             | APR/MAY/JUNE          | 282                     | 0                       | 0                                                  |