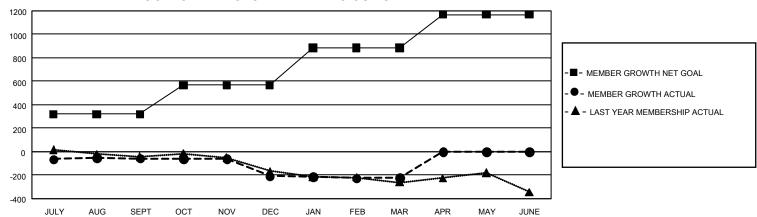

## GOALS AND ACTUAL MEMBERS CUMULATIVE

| DROPPED CLUBS: 14 |       | 267 CLUBS OF 544 ADDED 1<br>OR MORE NEW MEMBERS | GENDER DISTRIBUTION       |                |  |
|-------------------|-------|-------------------------------------------------|---------------------------|----------------|--|
|                   |       |                                                 | MALE                      | 7,697 (63.89%) |  |
|                   |       |                                                 | FEMALE                    | 4,343 (36.05%) |  |
| DROPPED MEMBERS   |       |                                                 | NON BINARY                | 1 (0.01%)      |  |
| DECEASED          | 155   |                                                 | PREFER NOT TO ANSWER      | 7 (0.06%)      |  |
| CLUB CANCELLED    | 41    |                                                 | TOTAL FAMILY UNIT MEMBERS | 2,313          |  |
| OTHER             | 934   | CLICK HERE FOR                                  |                           | ,              |  |
| TOTAL             | 1,130 | CUMULATIVE MEMBERSHIP DATA                      | FAMILY MEMBERS PAYING HA  | LF DUES 1,185  |  |

## GMT Constitutional Area 1, Group N

REPORT DOES NOT INCLUDE CLUBS IN UNDISTRICTED AREAS.

| Clubs                 |               |           |               | Members               |                         |                         |                                                    |
|-----------------------|---------------|-----------|---------------|-----------------------|-------------------------|-------------------------|----------------------------------------------------|
| RESULTS FOR 2022-2023 |               |           |               | RESULTS FOR 2022-2023 |                         |                         |                                                    |
| QUARTER               | NEW CLUB GOAL | NEW CLUBS | DROPPED CLUBS | QUARTER MEN           | MBER GROWTH NET<br>GOAL | MEMBER GROWTH<br>ACTUAL | DROPPED MEMBERS<br>ACTUAL (including<br>transfers) |
| JULY/AUG/SEPT         | 6             | 2         | 4             | JULY/AUG/SEPT         | 319                     | 350                     | 378                                                |
| OCT/NOV/DEC           | 18            | 0         | 6             | OCT/NOV/DEC           | 247                     | 301                     | 423                                                |
| JAN/FEB/MAR           | 9             | 0         | 4             | JAN/FEB/MAR           | 320                     | 343                     | 330                                                |
| APR/MAY/JUNE          | 21            | 0         | 0             | APR/MAY/JUNE          | 282                     | 0                       | 0                                                  |